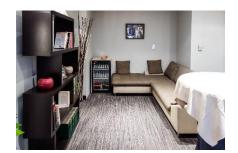

Its cosy lounge area will tempt you with its sofa, high tables, a professional Nespresso machine and a fridge full of soft drinks.

## Important details

- Direct daylight
- Wi-Fi, air conditioning, a flipchart, a flat screen and a projector are at your disposal
- Special equipment upon request:Wireless presentation system, laser pointer, laptop, etc.
- A comfortable and intimate lounge area
- A very light and pleasant space
- Complimentary tea & Nespresso coffee machine
- A fridge with soft drinks