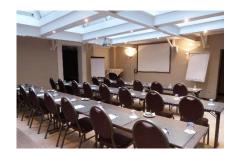

## **Capacity**

| Theatre | School | U-shape | Banquet | Boardroom | Square | Cocktail |
|---------|--------|---------|---------|-----------|--------|----------|
| 52      | 32     | 22      | 24      | 16        | 28     | 55       |

## **Description**

With its 59m², this room can accommodate groups up to 55 people.

This room has two separate spaces: one for the meetings and a second one for your private discussions and coffee breaks. Thanks to its glass roof, your meetings will be bathed in the direct daylight.