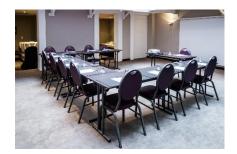

## **Capacity**

| Theatre | School | U-shape | Banquet | Boardroom | Square | Cocktail |
|---------|--------|---------|---------|-----------|--------|----------|
| 52      | 32     | 22      | 24      | 16        | 28     | 55       |

## **Description**

With its 59m², this room can accommodate groups up to 55 people.

This room has two separate spaces: one for the meetings and a second one for your private discussions and coffee breaks. Thanks to its glass roof, your meetings will be bathed in the direct daylight.