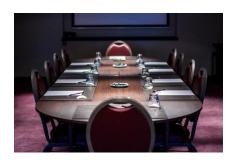

## **Capacity**

| Theatre | School | U-shape | Banquet | Boardroom | Square | Cocktail |
|---------|--------|---------|---------|-----------|--------|----------|
| 42      | 16     | 16      | 16      | 14        | 24     | 40       |

## **Description**

With its 42m², this room can be used for groups of 14 to 40 persons.

Wireless internet, air conditioning, a flipchart, a flat screen and a built-in projector are included in the basic equipment available. Just a few feet away, your curiosity will lead you to a small terrace where we can organize your gourmet breaks, cocktails or any other breaks.