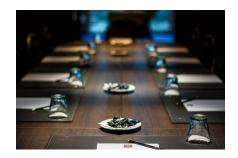

## **Capacity**

| Theatre | School | U-shape | Banquet | Boardroom | Square | Cocktail |
|---------|--------|---------|---------|-----------|--------|----------|
| 42      | 16     | 16      | 16      | 14        | 24     | 40       |

## **Description**

With its 42m², this room can be used for groups of 14 to 40 persons.

Wireless internet, air conditioning, a flipchart, a flat screen and a built-in projector are included in the basic equipment available. Just a few feet away, your curiosity will lead you to a small terrace where we can organize your gourmet breaks, cocktails or any other breaks.